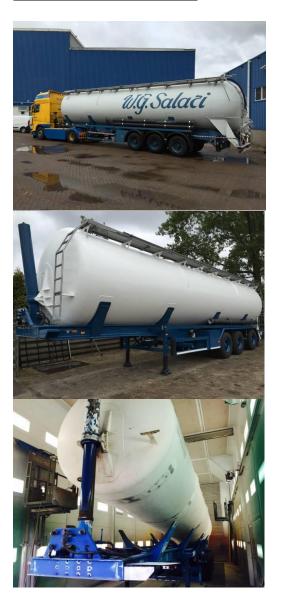

#### **PROJECT DESCRIPTION**

The customer was experiencing product wastage when the sensitive granules were melting inside the tank when the tank was suffering from excessive surface heat from the sun. The proposed solution protects the cold granules during the warm season and by avoiding the excessive heating up of the bulk tank surface.

### **COATING SOLUTION**

After cleaning the truck was coated with SUPER THERM ( $400\mu$  WFT /  $250\mu$  DFT) to prevent outside heat penetration. A top coat of ENAMO GRIP CLEAR was then used to offer the tank a protective layer and give the truck a glossy finish.